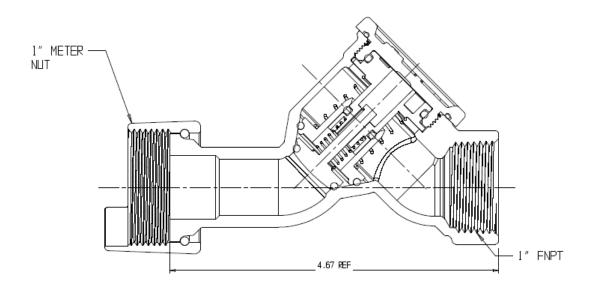

## SUBMITTAL DATA SHEET

NL Check Valve - 7411-3HE 54

Meter Swivel Nut x FNPT

## SUBMITTAL INFORMATION

- Manufactured in compliance with ANSI/AWWA C800 (latest revision)
- Dual checks manufactured in compliance with ANSI/ASSE 1024 (latest revision)
- Brass components in contact with potable water conform to ASTM B584, UNS C89833 (latest revision) and identified with "NL"
- Certified to NSF/ANSI 61 and NSF/ANSI 372
- Brass components not in contact with potable water conform to ASTM B62 and ASTM B584, UNS C83600 -85-5-5-5 (latest revision)
- Rated for 175 PSIG water pressure