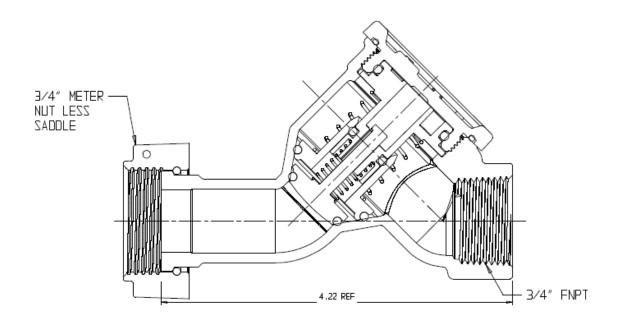

## SUBMITTAL DATA SHEET

NL Check Valve - 7411-3JE 43

Meter Swivel Nut Less Saddle x FNPT

## SUBMITTAL INFORMATION

- Manufactured in compliance with ANSI/AWWA C800 (latest revision)
- Dual checks manufactured in compliance with ANSI/ASSE 1024 (latest revision)
- Brass components in contact with potable water conform to ASTM B584, UNS C89833 (latest revision) and identified with "NL"
- Certified to NSF/ANSI 61 and NSF/ANSI 372
- Brass components not in contact with potable water conform to ASTM B62 and ASTM B584, UNS C83600 -85-5-5-5 (latest revision)
- Rated for 175 PSIG water pressure