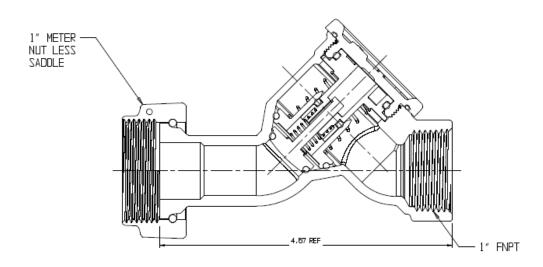

## NL Check Valve - 7411-3JE 54

Meter Swivel Nut Less Saddle x FNPT

## SUBMITTAL INFORMATION

- Manufactured in compliance with ANSI/AWWA C800 (latest revision)
- Dual checks manufactured in compliance with ANSI/ASSE 1024 (latest revision)
- Brass components in contact with potable water conform to ASTM B584, UNS C89833 (latest revision) and identified with "NL"
- Certified to NSF/ANSI 61 and NSF/ANSI 372
- Brass components not in contact with potable water conform to ASTM B62 and ASTM B584, UNS C83600 -85-5-5-5 (latest revision)
- Rated for 175 PSIG water pressure