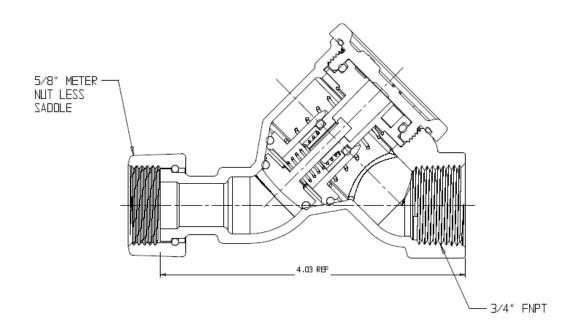

## SUBMITTAL DATA SHEET

NL Check Valve - 7411-3JE 33

Meter Swivel Nut Less Saddle x FNPT

## SUBMITTAL INFORMATION

- Manufactured in compliance with ANSI/AWWA C800 (latest revision)
- Dual checks manufactured in compliance with ANSI/ASSE 1024 (latest revision)
- Brass components in contact with potable water conform to ASTM B584, UNS C89833 (latest revision) and identified with "NL"
- Certified to NSF/ANSI 61 and NSF/ANSI 372
- Brass components not in contact with potable water conform to ASTM B62 and ASTM B584, UNS C83600 -85-5-5-5 (latest revision)
- Rated for 175 PSIG water pressure