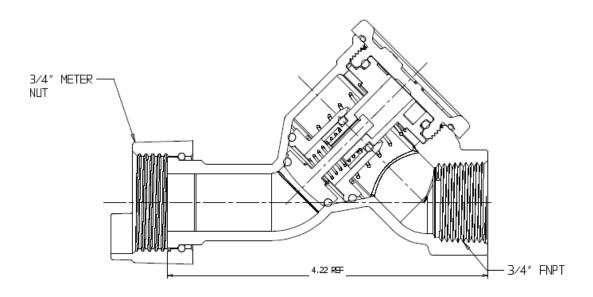

## NL Check Valve - 7411-3HE 43

Meter Swivel Nut x FNPT

## SUBMITTAL INFORMATION

- Manufactured in compliance with ANSI/AWWA C800 (latest revision)
- Dual checks manufactured in compliance with ANSI/ASSE 1024 (latest revision)
- Brass components in contact with potable water conform to ASTM B584, UNS C89833 (latest revision) and identified with "NL"
- Certified to NSF/ANSI 61 and NSF/ANSI 372
- Brass components not in contact with potable water conform to ASTM B62 and ASTM B584, UNS C83600 -85-5-5-5 (latest revision)
- Rated for 175 PSIG water pressure