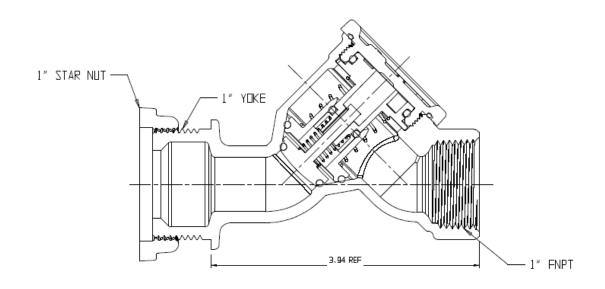

## NL Check Valve - 7411-3YE 44

Yoke Star Nut x FNPT

## SUBMITTAL INFORMATION

- Manufactured in compliance with ANSI/AWWA C800 (latest revision)
- Dual checks manufactured in compliance with ANSI/ASSE 1024 (latest revision)
- Brass components in contact with potable water conform to ASTM B584, UNS C89833 (latest revision) and identified with "NL"
- Certified to NSF/ANSI 61 and NSF/ANSI 372
- Brass components not in contact with potable water conform to ASTM B62 and ASTM B584, UNS C83600 -85-5-5-5 (latest revision)
- Rated for 175 PSIG water pressure