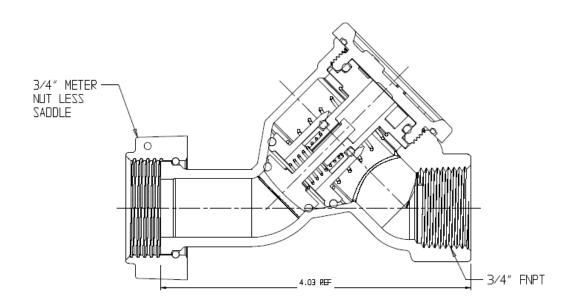

## **SUBMITTAL DATA SHEET**

NL Check Valve - 7411-3JE 43X4.03

Meter Swivel Nut Less Saddle x FNPT