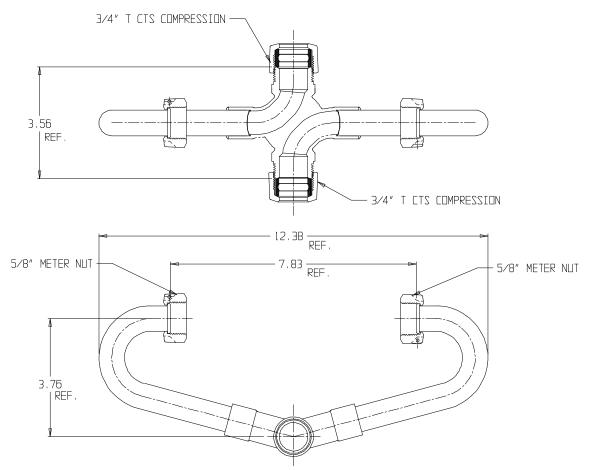

## NL Inside Setter – 742-1----TT 33

### T CTS Compression x T CTS Compression

#### SUBMITTAL INFORMATION

- Manufactured in compliance with ANSI/AWWA C800 (latest revision)
- Brass components in contact with potable water conform to ASTM B584, UNS C89833 (latest revision) and identified with "NL"
- Certified to NSF/ANSI 61 and NSF/ANSI 372
- Brass components not in contact with potable water conform to ASTM B62 and ASTM B584, UNS C83600 -85-5-5-5 (latest revision)
- Copper tubing made in compliance with ASTM B75 or B88, UNS C12200 (latest revision)
- Lead free solder joints
- Designed to provide proper meter spacing for ease of installation
- Insert stiffeners required on all flexible plastic connections