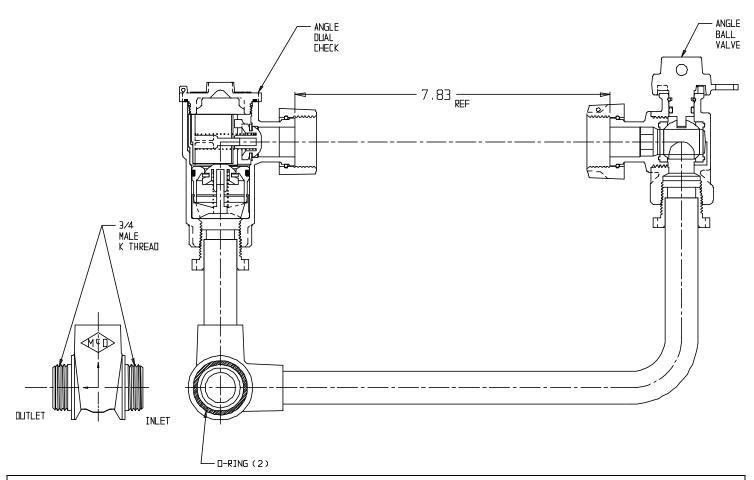

## SUBMITTAL DATA SHEET

NL Inside Setter - 741X2--QF

Male K x Male K

## SUBMITTAL INFORMATION

- Manufactured in compliance with ANSI/AWWA C800 (latest revision)
- Brass components in contact with potable water conform to ASTM B584, UNS C89833 (latest revision) and identified with "NL"
- Certified to NSF/ANSI 61 and NSF/ANSI 372
- Brass components not in contact with potable water conform to ASTM B62 and ASTM B584, UNS C83600 -85-5-5-5 (latest revision)
- Copper tubing made in compliance with ASTM B75 or B88, UNS C12200 (latest revision)
- Lead free solder joints
- Designed to provide proper meter spacing for ease of installation