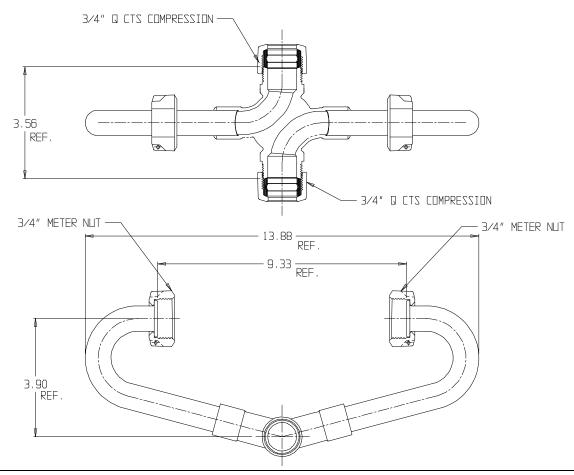

## SUBMITTAL DATA SHEET

NL Inside Setter – 742-3----QQ 33

## SUBMITTAL INFORMATION

- Manufactured in compliance with ANSI/AWWA C800 (latest revision)
- Brass components in contact with potable water conform to ASTM B584, UNS C89833 (latest revision) and identified with "NL"
- Certified to NSF/ANSI 61 and NSF/ANSI 372
- Brass components not in contact with potable water conform to ASTM B62 and ASTM B584, UNS C83600 -85-5-5-5 (latest revision)
- Copper tubing made in compliance with ASTM B75 or B88, UNS C12200 (latest revision)
- Lead free solder joints
- Designed to provide proper meter spacing for ease of installation
- Insert stiffeners required on all flexible plastic connections