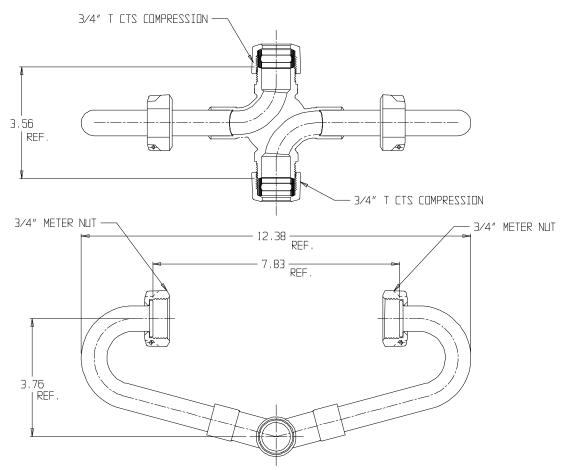

# SUBMITTAL DATA SHEET

## NL Inside Setter – 742-2----TT 33

### T CTS Compression x T CTS Compression





#### SUBMITTAL INFORMATION

- Manufactured in compliance with ANSI/AWWA C800 (latest revision)
- Brass components in contact with potable water conform to ASTM B584, UNS C89833 (latest revision) and identified with "NL"
- Certified to NSF/ANSI 61 and NSF/ANSI 372
- Brass components not in contact with potable water conform to ASTM B62 and ASTM B584, UNS C83600 -85-5-5-5 (latest revision)
- Copper tubing made in compliance with ASTM B75 or B88, UNS C12200 (latest revision)
- Lead free solder joints
- Designed to provide proper meter spacing for ease of installation
- Insert stiffeners required on all flexible plastic connections



**A.Y. McDonald Mfg. Co.** 4800 Chavenelle Rd Dubuque, IA 52002 **Toll Free:** 1-800-292-2737 sales@aymcdonald.com <u>aymcdonald.com</u>

A.Y. McDonald conside