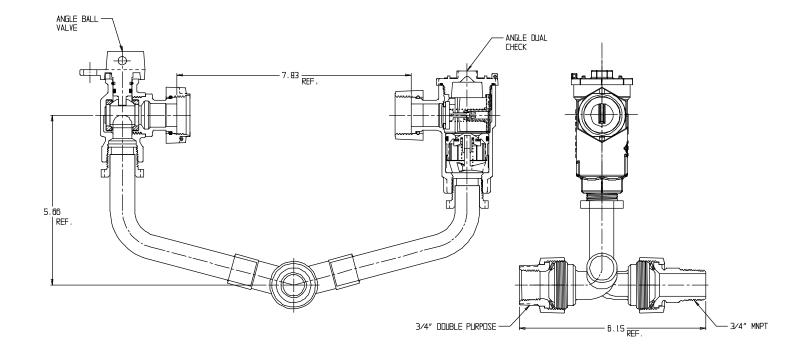

## SUBMITTAL DATA SHEET

NL Inside Setter - 743-2--QFDM 33

Double Purpose x MNPT

## SUBMITTAL INFORMATION

- Manufactured in compliance with ANSI/AWWA C800 (latest revision)
- Brass components in contact with potable water conform to ASTM B584, UNS C89833 (latest revision) and identified with "NL"
- Certified to NSF/ANSI 61 and NSF/ANSI 372
- Brass components not in contact with potable water conform to ASTM B62 and ASTM B584, UNS C83600 -85-5-5-5 (latest revision)
- Copper tubing made in compliance with ASTM B75 or B88, UNS C12200 (latest revision)
- Lead free solder joints
- Designed to provide proper meter spacing for ease of installation