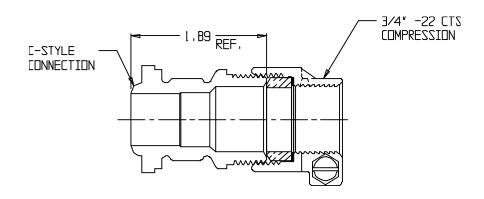

## SUBMITTAL DATA SHEET

Meter Setter – 740-323

C Style x -22 CTS Compression

## **SUBMITTAL DATA SHEET**

Meter Setter - 740-323

C Style x -22 CTS Compression

A.Y. McDonald considers the information on this assembly drawing correct when published. Item and option availability, including specifications, are subject to change without notice.