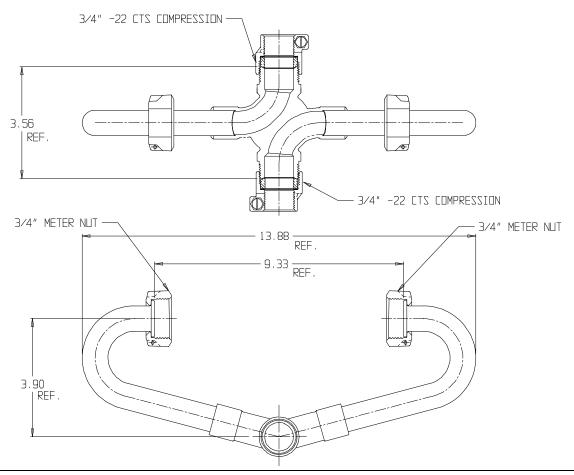

## SUBMITTAL DATA SHEET

NL Inside Setter - 742-3---22 33

-22 CTS Compression x -22 CTS Compression