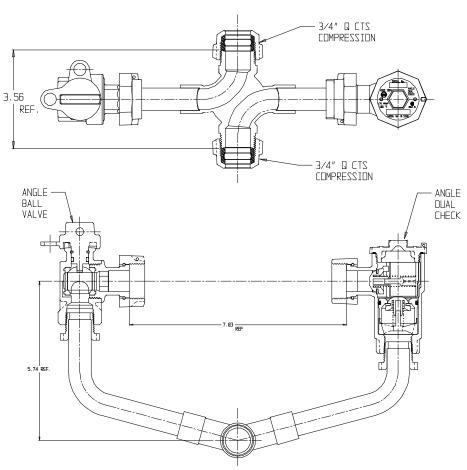

## NL Inside Setter – 742-2--QFQQ 33

## SUBMITTAL INFORMATION

- Manufactured in compliance with ANSI/AWWA C800 (latest revision)
- Brass components in contact with potable water conform to ASTM B584, UNS C89833 (latest revision) and identified with "NL"
- Certified to NSF/ANSI 61 and NSF/ANSI 372
- Brass components not in contact with potable water conform to ASTM B62 and ASTM B584, UNS C83600 -85-5-5-5 (latest revision)
- Copper tubing made in compliance with ASTM B75 or B88, UNS C12200 (latest revision)
- Lead free solder joints
- Designed to provide proper meter spacing for ease of installation
- Insert stiffeners required on all flexible plastic connections