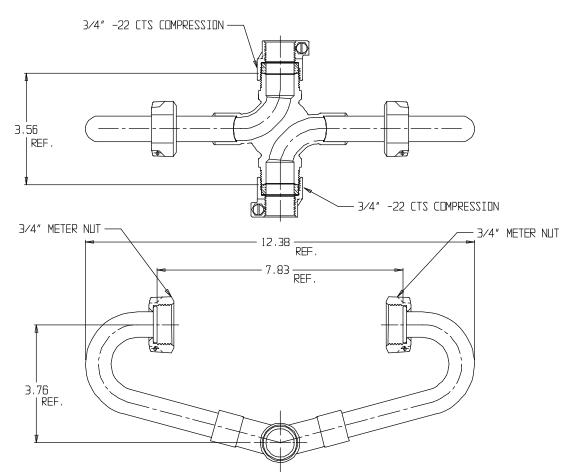

## NL Inside Setter – 742-2----22 33

-22 CTS Compression x -22 CTS Compression

## SUBMITTAL INFORMATION

- Manufactured in compliance with ANSI/AWWA C800 (latest revision)
- Brass components in contact with potable water conform to ASTM B584, UNS C89833 (latest revision) and identified with "NL"
- Certified to NSF/ANSI 61 and NSF/ANSI 372
- Brass components not in contact with potable water conform to ASTM B62 and ASTM B584, UNS C83600 -85-5-5-5 (latest revision)
- Copper tubing made in compliance with ASTM B75 or B88, UNS C12200 (latest revision)
- Lead free solder joints
- Designed to provide proper meter spacing for ease of installation
- Insert stiffeners required on all flexible plastic connections