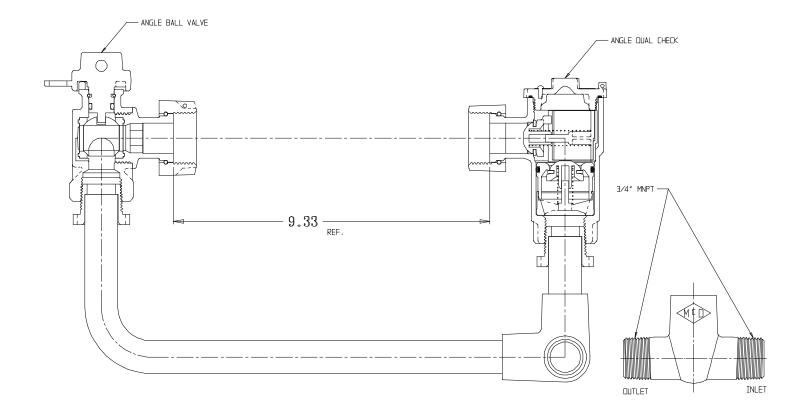

## NL Inside Setter - 744X3--QF

## SUBMITTAL INFORMATION

- Manufactured in compliance with ANSI/AWWA C800 (latest revision)
- Brass components in contact with potable water conform to ASTM B584, UNS C89833 (latest revision) and identified with "NL"
- Certified to NSF/ANSI 61 and NSF/ANSI 372
- Brass components not in contact with potable water conform to ASTM B62 and ASTM B584, UNS C83600 -85-5-5-5 (latest revision)
- Copper tubing made in compliance with ASTM B75 or B88, UNS C12200 (latest revision)
- Lead free solder joints
- Designed to provide proper meter spacing for ease of installation