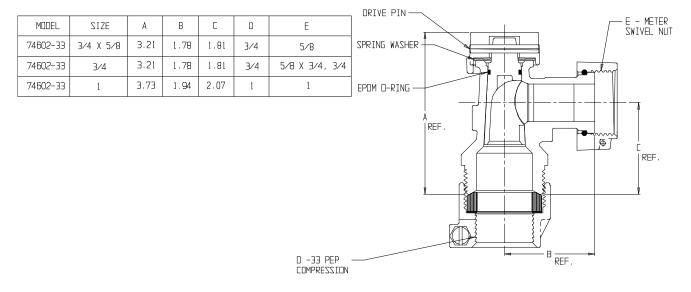

## NL Angle Plug Style Meter Stop – 74602-33

-33 PEP Compression x Meter Swivel Nut

## SUBMITTAL INFORMATION

- Manufactured in compliance with ANSI/AWWA C800 (latest revision)
- Brass components in contact with potable water conform to ASTM B584, UNS C89833 (latest revision) and identified with "NL"
- Certified to NSF/ANSI 61 and NSF/ANSI 372
- Brass components not in contact with potable water conform to ASTM B62 and ASTM B584, UNS C83600 -85-5-5-5 (latest revision)
- Large wrench flats provided for proper installation
- Rated for 100 PSIG water pressure
- Insert stiffeners required on all flexible plastic connections