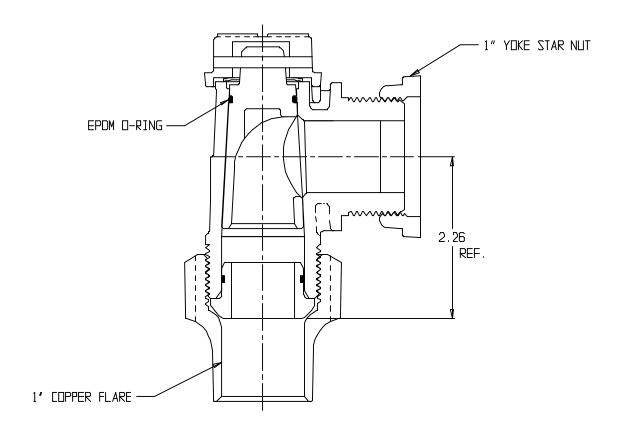

## NL Angle Plug Style Meter Stop – 74602Y 1 x 04

Copper Flare x Yoke Star Nut

## SUBMITTAL INFORMATION

- Manufactured in compliance with ANSI/AWWA C800 (latest revision)
- Brass components in contact with potable water conform to ASTM B584, UNS C89833 (latest revision) and identified with "NL"
- Certified to NSF/ANSI 61 and NSF/ANSI 372
- Brass components not in contact with potable water conform to ASTM B62 and ASTM B584, UNS C83600 -85-5-5-5 (latest revision)
- Large wrench flats provided for proper installation
- Rated for 100 PSIG water pressure