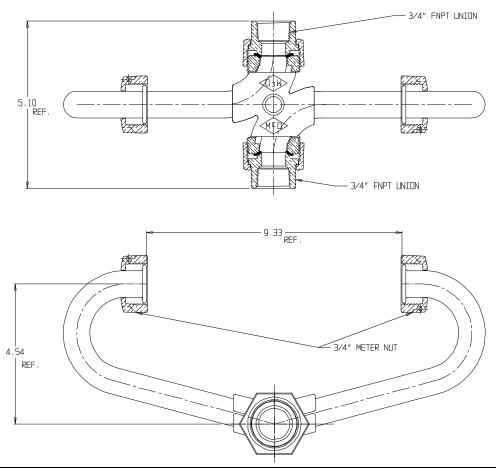

## NL Inside Setter – 740-3----FF 33

### FNPT Union x FNPT Union

#### SUBMITTAL INFORMATION

- Manufactured in compliance with ANSI/AWWA C800 (latest revision)
- Brass components in contact with potable water conform to ASTM B584, UNS C89833 (latest revision) and identified with "NL"
- Certified to NSF/ANSI 61 and NSF/ANSI 372
- Brass components not in contact with potable water conform to ASTM B62 and ASTM B584, UNS C83600 -85-5-5-5 (latest revision)
- Copper tubing made in compliance with ASTM B75 or B88, UNS C12200 (latest revision)
- Lead free solder joints
- Designed to provide proper meter spacing for ease of installation