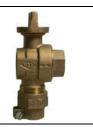

## SUBMITTAL DATA SHEET

NL Ball Style Curb Stop - 74606B-44 2

-44 PVC Compression x FNPT

## **SUBMITTAL INFORMATION**

- Manufactured in compliance with ANSI/AWWA C800 (latest revision)
- Brass components in contact with potable water conform to ASTM B584, UNS C89833 (latest revision) and identified with "NL"
- Certified to NSF/ANSI 61 and NSF/ANSI 372
- Brass components not in contact with potable water conform to ASTM B62 and ASTM B584, UNS C83600 -85-5-5-5 (latest revision)
- PTFE coated brass ball
- Valve rated for 300 PSIG water pressure, end connections not to exceed rated pipe pressures.
- Blow out proof EPDM port seals
- End piece joint sealed with an EPDM o-ring and thread locker