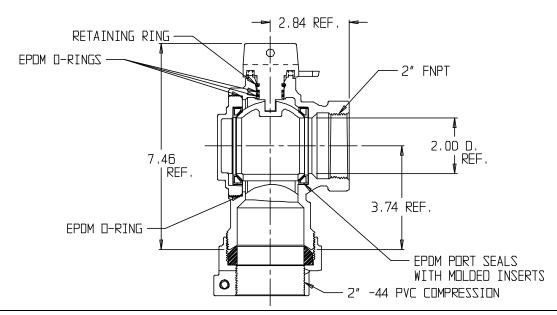

## SUBMITTAL DATA SHEET

NL Ball Style Curb Stop - 74606B-44 2

-44 PVC Compression x FNPT

## **SUBMITTAL INFORMATION**

- Manufactured in compliance with ANSI/AWWA C800 (latest revision)
- Brass components in contact with potable water conform to ASTM B584, UNS C89833 (latest revision) and identified with "NL"
- Certified to NSF/ANSI 61 and NSF/ANSI 372
- Brass components not in contact with potable water conform to ASTM B62 and ASTM B584, UNS C83600 -85-5-5-5 (latest revision)
- PTFE coated brass ball
- Valve rated for 300 PSIG water pressure, end connections not to exceed rated pipe pressures.
- Blow out proof EPDM port seals
- End piece joint sealed with an EPDM o-ring and thread locker