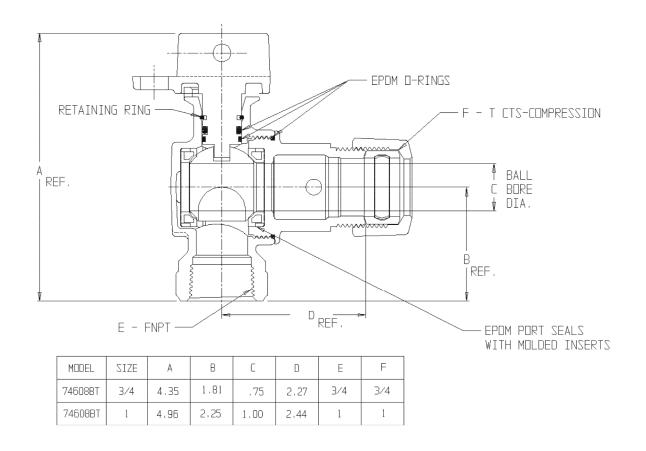

## SUBMITTAL DATA SHEET

NL Ball Style Curb Stop - 74608BT

FNPT x T CTS Compression

## SUBMITTAL INFORMATION

- Manufactured in compliance with ANSI/AWWA C800 (latest revision)
- Brass components in contact with potable water conform to ASTM B584, UNS C89833 (latest revision) and identified with "NL"
- Certified to NSF/ANSI 61 and NSF/ANSI 372
- Brass components not in contact with potable water conform to ASTM B62 and ASTM B584, UNS C83600 -85-5-5-5 (latest revision)
- PTFE coated brass ball
- Valve rated for 300 PSIG water pressure, end connections not to exceed rated pipe pressure.
- Blow out proof EPDM port seals
- End piece joint sealed with an EPDM o-ring and thread locker
- Insert stiffeners required on all flexible plastic connections