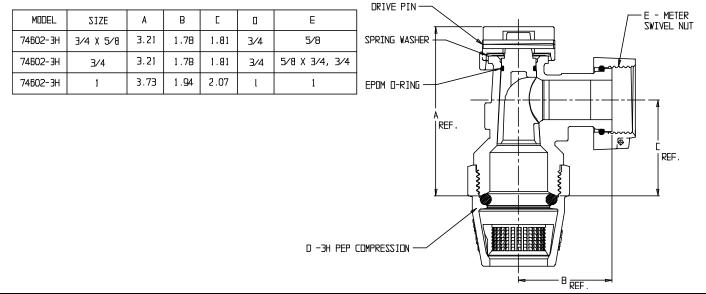

## NL Angle Plug Style Meter Stop – 74602-3H

-3H PEP Compression x Meter Swivel Nut

## SUBMITTAL INFORMATION

- Manufactured in compliance with ANSI/AWWA C800 (latest revision)
- Brass components in contact with potable water conform to ASTM B584, UNS C89833 (latest revision) and identified with "NL"
- Certified to NSF/ANSI 61 and NSF/ANSI 372
- Brass components not in contact with potable water conform to ASTM B62 and ASTM B584, UNS C83600 -85-5-5-5 (latest revision)
- Large wrench flats provided for proper installation
- Rated for 100 PSIG water pressure
- Insert stiffeners required on all flexible plastic connections