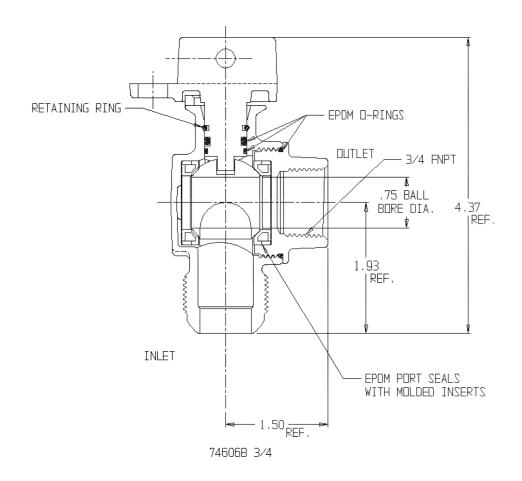

## SUBMITTAL DATA SHEET

NL Ball Style Curb Stop - 74606BL

Flare L/Nut x FNPT

## SUBMITTAL INFORMATION

- Manufactured in compliance with ANSI/AWWA C800 (latest revision)
- Brass components in contact with potable water conform to ASTM B584, UNS C89833 (latest revision) and identified with "NL"
- Certified to NSF/ANSI 61 and NSF/ANSI 372
- Brass components not in contact with potable water conform to ASTM B62 and ASTM B584, UNS C83600 -85-5-5 (latest revision)
- PTFE coated brass ball
- Valve rated for 300 PSIG water pressure, end connections not to exceed rated pipe pressures.
- Blow out proof EPDM port seals
- End piece joint sealed with an EPDM o-ring and thread locker