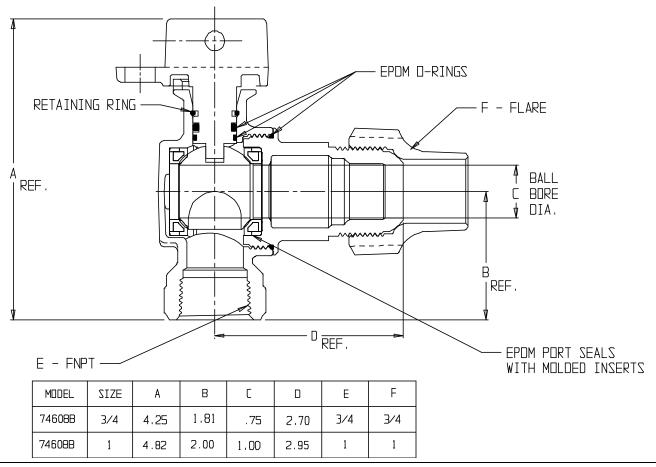

## NL Ball Style Meter Stop – 74608B

## SUBMITTAL INFORMATION

- Manufactured in compliance with ANSI/AWWA C800 (latest revision)
- Brass components in contact with potable water conform to ASTM B584, UNS C89833 (latest revision) and identified with "NL"
- Certified to NSF/ANSI 61 and NSF/ANSI 372
- Brass components not in contact with potable water conform to ASTM B62 and ASTM B584, UNS C83600 -85-5-5-5 (latest revision)
- PTFE coated brass ball
- Valve rated for 300 PSIG water pressure, end connections not to exceed rated pipe pressures.
- Blow out proof EPDM port seals
- End piece joint sealed with an EPDM o-ring and thread locker