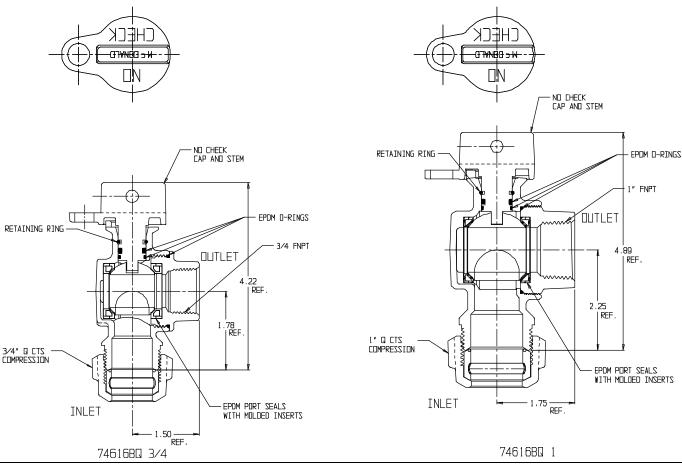

## NL Ball Style Curb Stop – 74616BQ

Q CTS Compression x FNPT

## SUBMITTAL INFORMATION

- Manufactured in compliance with ANSI/AWWA C800 (latest revision)
- Brass components in contact with potable water conform to ASTM B584, UNS C89833 (latest revision) and identified with "NL"
- Certified to NSF/ANSI 61 and NSF/ANSI 372
- Brass components not in contact with potable water conform to ASTM B62 and ASTM B584, UNS C83600 -85-5-5-5 (latest revision)
- PTFE coated brass ball
- Valve rated for 300 PSIG water pressure, end connections not to exceed rated pipe pressures.
- Blow out proof EPDM port seals
- End piece joint sealed with an EPDM o-ring and thread locker
- Insert stiffeners required on all flexible plastic connections