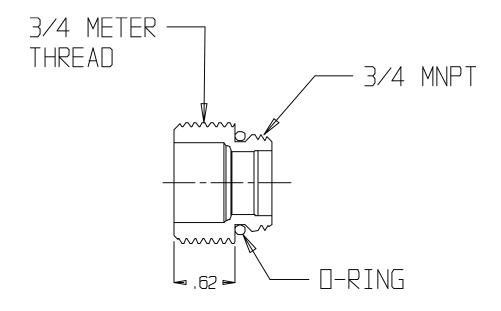

## SUBMITTAL DATA SHEET

NL Meter Coupling - 74619A 3/4X.62

Male Meter Thread x MNPT