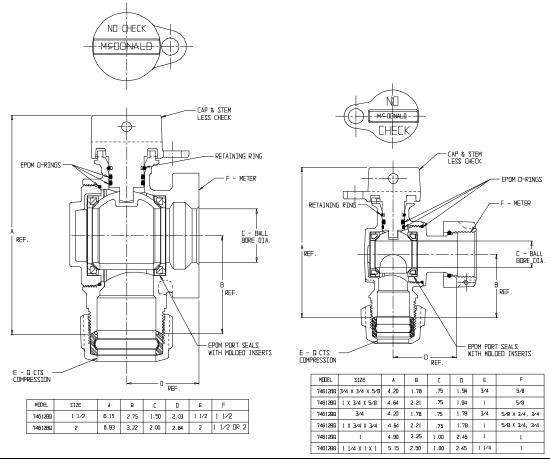

## SUBMITTAL INFORMATION

- Manufactured in compliance with ANSI/AWWA C800 (latest revision)
- Brass components in contact with potable water conform to ASTM B584, UNS C89833 (latest revision) and identified with "NL"
- Certified to NSF/ANSI 61 and NSF/ANSI 372
- Brass components not in contact with potable water conform to ASTM B62 and ASTM B584, UNS C83600 -85-5-5-5 (latest revision)
- PTFE coated brass ball
- Valve rated for 300 PSIG water pressure, end connections not to exceed rated pipe pressures.
- Blow out proof EPDM port seals
- End piece joint sealed with an EPDM o-ring and thread locker
- Insert stiffeners required on all flexible plastic connections