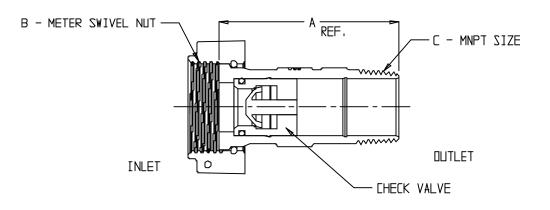

## NL Meter Coupling - 746201

M. Donald

Meter Swivel Nut With Wire Seal Hole x MNPT

| MODEL  | SIZE             | А    | В              | С   |
|--------|------------------|------|----------------|-----|
| 746201 | 5⁄8 X 1⁄2 X 2,38 | 2,38 | 5⁄B            | 1/2 |
| 746201 | 3⁄4 X 3⁄4 X 2,50 | 2.50 | 5⁄B X 3⁄4, 3⁄4 | 3⁄4 |
| 746201 | L X L X 2.63     | 2.63 | 1              | 1   |