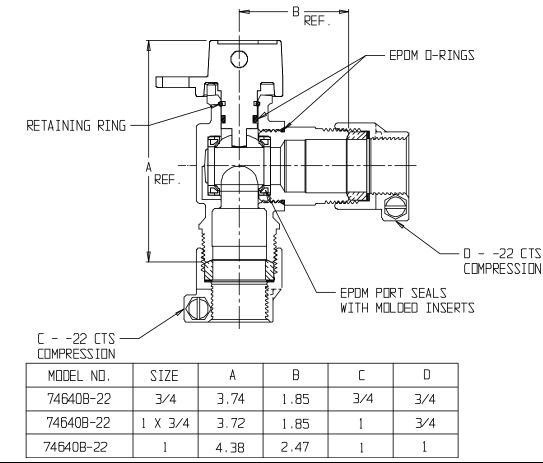

## NL Ball Style Curb Stop – 74640B-22

Mº Donald

-22 CTS Compression x -22 CTS Compression

## SUBMITTAL INFORMATION

- Manufactured in compliance with ANSI/AWWA C800 (latest revision)
- Brass components in contact with potable water conform to ASTM B584, UNS C89833 (latest revision) and identified with "NL"
- Certified to NSF/ANSI 61 and NSF/ANSI 372
- Brass components not in contact with potable water conform to ASTM B62 and ASTM B584, UNS C83600 -85-5-5-5 (latest revision)
- PTFE coated brass ball
- Valve rated for 300 PSIG water pressure, end connections not to exceed rated pipe pressures.
- Blow out proof EPDM port seals
- End piece joint sealed with an EPDM o-ring and thread locker
- Insert stiffeners required on all flexible plastic connections