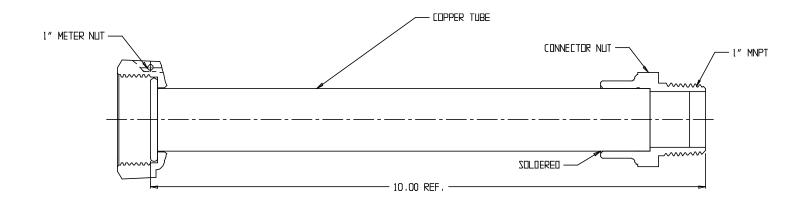

## NL Meter Coupling - 74620TUB 1X1X10.00

Meter Swivel Nut With Wire Seal Hole x MNPT

## SUBMITTAL INFORMATION

- Manufactured in compliance with ANSI/AWWA C800 (latest revision)
- Brass components in contact with potable water conform to ASTM B584, UNS C89833 (latest revision) and identified with "NL"
- Certified to NSF/ANSI 61 and NSF/ANSI 372
- Brass components not in contact with potable water conform to ASTM B62 and ASTM B584, UNS C83600 -85-5-5-5 (latest revision)
- Large wrench area provided for proper installation
- Copper tubing made in compliance with ASTM B75 or B88, UNS C12200 (latest revision)