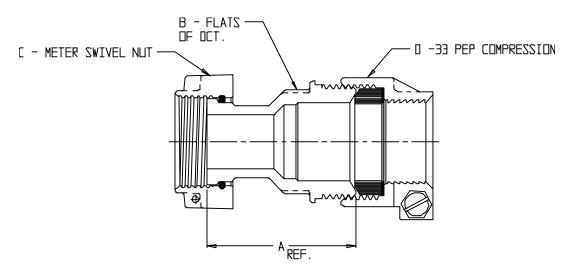

## NL Meter Coupling - 74638-33

| MODEL    | SIZE      | Α    | В      | С              | D   |
|----------|-----------|------|--------|----------------|-----|
| 74638-33 | 3/4 X 3/4 | 2.07 | 1,36   | 5/B X 3/4, 3/4 | 3/4 |
| 74638-33 | 3/4 X 1   | 2.52 | l . B5 | 5/8 X 3/4, 3/4 | 1   |
| 74638-33 | 1 X 1     | 2.55 | 1.85   | 1              | 1   |