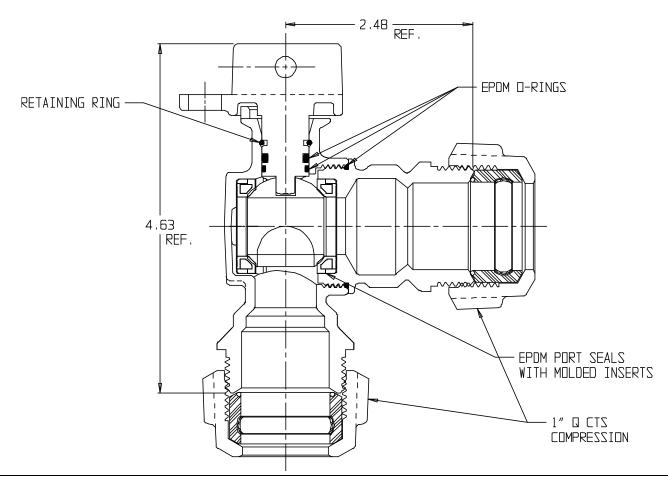

## SUBMITTAL DATA SHEET

NL Ball Style Curb Stop - 74640BQ 1

Q CTS Compression x Q CTS Compression

## SUBMITTAL INFORMATION

- Manufactured in compliance with ANSI/AWWA C800 (latest revision)
- Brass components in contact with potable water conform to ASTM B584, UNS C89833 (latest revision) and identified with "NL"
- Certified to NSF/ANSI 61 and NSF/ANSI 372
- Brass components not in contact with potable water conform to ASTM B62 and ASTM B584, UNS C83600 -85-5-5-5 (latest revision)
- PTFE coated brass ball
- Valve rated for 300 PSIG water pressure, end connections not to exceed rated pipe pressures.
- Blow out proof EPDM port seals
- End piece joint sealed with an EPDM o-ring and thread locker
- Insert stiffeners required on all flexible plastic connections