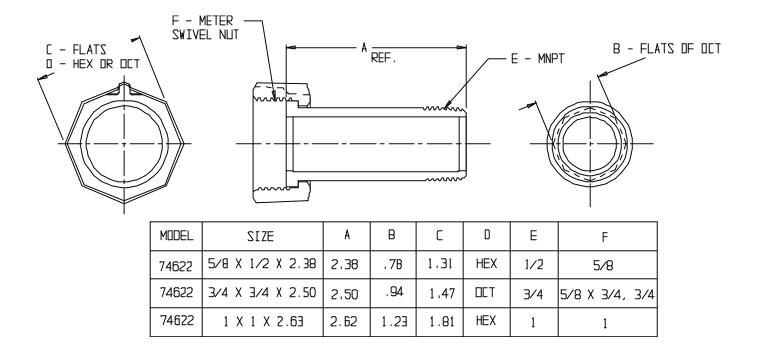

## NL Meter Coupling - 74622

## SUBMITTAL INFORMATION

- Manufactured in compliance with ANSI/AWWA C800 (latest revision)
- Brass components in contact with potable water conform to ASTM B584, UNS C89833 (latest revision) and identified with "NL"
- Certified to NSF/ANSI 61 and NSF/ANSI 372
- Brass components not in contact with potable water conform to ASTM B62 and ASTM B584, UNS C83600 -85-5-5-5 (latest revision)
- Large wrench area provided for proper installation