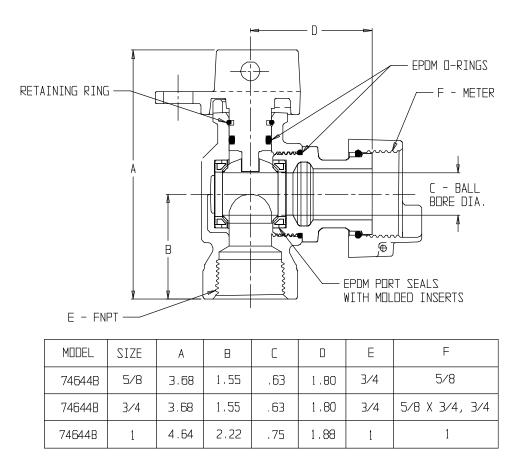

## NL Ball Style Meter Stop – 74644B

FNPT x Meter

## SUBMITTAL INFORMATION

- Manufactured in compliance with ANSI/AWWA C800 (latest revision)
- Brass components in contact with potable water conform to ASTM B584, UNS C89833 (latest revision) and identified with "NL"
- Certified to NSF/ANSI 61 and NSF/ANSI 372
- Brass components not in contact with potable water conform to ASTM B62 and ASTM B584, UNS C83600 -85-5-5-5 (latest revision)
- PTFE coated brass ball
- Valve rated for 300 PSIG water pressure, end connections not to exceed rated pipe pressures.
- Blow out proof EPDM port seals
- End piece joint sealed with an EPDM o-ring and thread locker