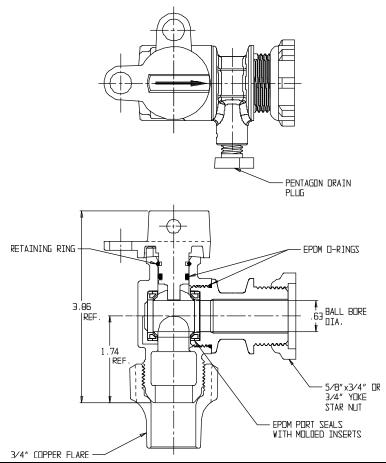

## SUBMITTAL DATA SHEET

NL Ball Style Meter Stop – 74642BYD 3/4x5/8x02

Copper Flare x Yoke Star Nut

## SUBMITTAL INFORMATION

- Manufactured in compliance with ANSI/AWWA C800 (latest revision)
- Brass components in contact with potable water conform to ASTM B584, UNS C89833 (latest revision) and identified with "NL"
- Certified to NSF/ANSI 61 and NSF/ANSI 372
- Brass components not in contact with potable water conform to ASTM B62 and ASTM B584, UNS C83600 -85-5-5-5 (latest revision)
- PTFE coated brass ball
- Valve rated for 300 PSIG water pressure, end connections not to exceed rated pipe pressures.
- Blow out proof EPDM port seals
- End piece joint sealed with an EPDM o-ring and thread locker