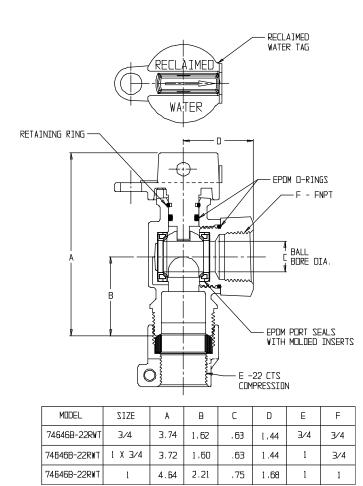

## NL Ball Style Curb Stop – 74646B-22RWT

-22 CTS Compression x FNPT

## SUBMITTAL INFORMATION

- Manufactured in compliance with ANSI/AWWA C800 (latest revision)
- Brass components in contact with potable water conform to ASTM B584, UNS C89833 (latest revision) and identified with "NL"
- Certified to NSF/ANSI 61 and NSF/ANSI 372
- Brass components not in contact with potable water conform to ASTM B62 and ASTM B584, UNS C83600 -85-5-5-5 (latest revision)
- PTFE coated brass ball
- Valve rated for 300 PSIG water pressure, end connections not to exceed rated pipe pressures.
- Blow out proof EPDM port seals
- End piece joint sealed with an EPDM o-ring and thread locker
- Insert stiffeners required on all flexible plastic connections