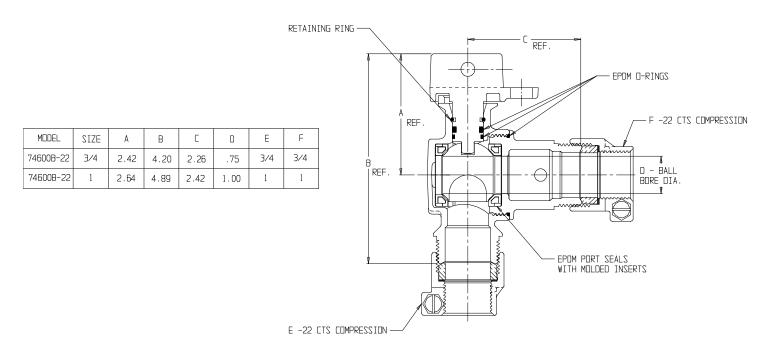

## NL Ball Style Curb Stop – 74600B-22

-22 CTS Compression X -22 CTS Compression

## SUBMITTAL INFORMATION

- Manufactured in compliance with ANSI/AWWA C800 (latest revision)
- Brass components in contact with potable water conform to ASTM B584, UNS C89833 (latest revision) and identified with "NL"
- Certified to NSF/ANSI 61 and NSF/ANSI 372
- Brass components not in contact with potable water conform to ASTM B62 and ASTM B584, UNS C83600 -85-5-5-5 (latest revision)
- PTFE coated brass ball
- Valve rated for 300 PSIG water pressure, end connections not to exceed rated pipe pressure.
- Blow out proof EPDM port seals
- End piece joint sealed with an EPDM o-ring and thread locker
- Insert stiffeners required on all flexible plastic connections