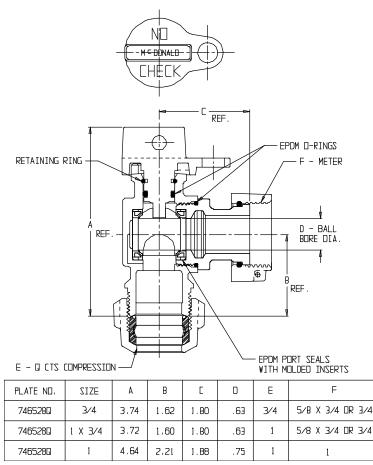

## NL Ball Style Meter Stop – 74652BQ

Q CTS Compression x Meter Swivel Nut

## SUBMITTAL INFORMATION

- Manufactured in compliance with ANSI/AWWA C800 (latest revision)
- Brass components in contact with potable water conform to ASTM B584, UNS C89833 (latest revision) and identified with "NL"
- Certified to NSF/ANSI 61 and NSF/ANSI 372
- Brass components not in contact with potable water conform to ASTM B62 and ASTM B584, UNS C83600 -85-5-5-5 (latest revision)
- PTFE coated brass ball
- Valve rated for 300 PSIG water pressure, end connections not to exceed rated pipe pressures.
- Blow out proof EPDM port seals
- End piece joint sealed with an EPDM o-ring and thread locker
- Insert stiffeners required on all flexible plastic connections