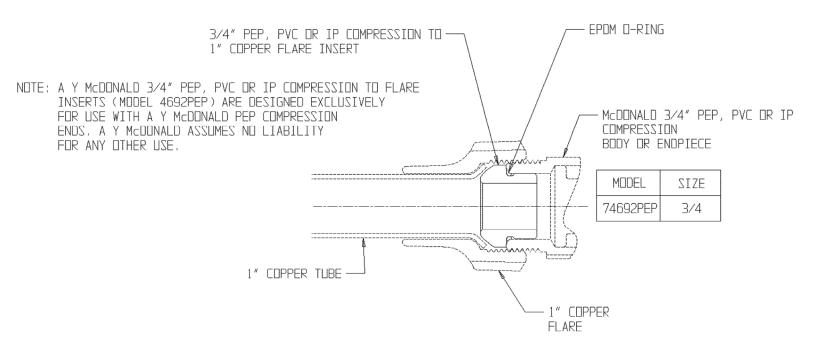

## SUBMITTAL DATA SHEET

NL Service Fitting - 74692PEP 3/4

3/4 IPS/PVC/IP Compression to 1" Copper Flare

## SUBMITTAL INFORMATION

- Manufactured in compliance with ANSI/AWWA C800 (latest revision)
- Brass components in contact with potable water conform to ASTM B584, UNS C89833 (latest revision) and identified with "NL"
- Certified to NSF/ANSI 61 and NSF/ANSI 372
- Brass components not in contact with potable water conform to ASTM B62 and ASTM B584, UNS C83600 -85-5-5-5 (latest revision)
- Large wrench flats provided for proper installation