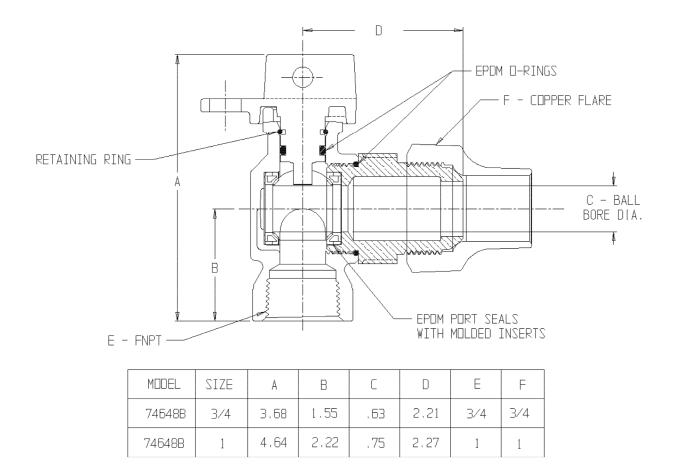

## NL Ball Style Meter Stop – 74648B

FNPT x Flare

## SUBMITTAL INFORMATION

- Manufactured in compliance with ANSI/AWWA C800 (latest revision)
- Brass components in contact with potable water conform to ASTM B584, UNS C89833 (latest revision) and identified with "NL"
- Certified to NSF/ANSI 61 and NSF/ANSI 372
- Brass components not in contact with potable water conform to ASTM B62 and ASTM B584, UNS C83600 -85-5-5-5 (latest revision)
- PTFE coated brass ball
- Valve rated for 300 PSIG water pressure, end connections not to exceed rated pipe pressures.
- Blow out proof EPDM port seals
- End piece joint sealed with an EPDM o-ring and thread locker