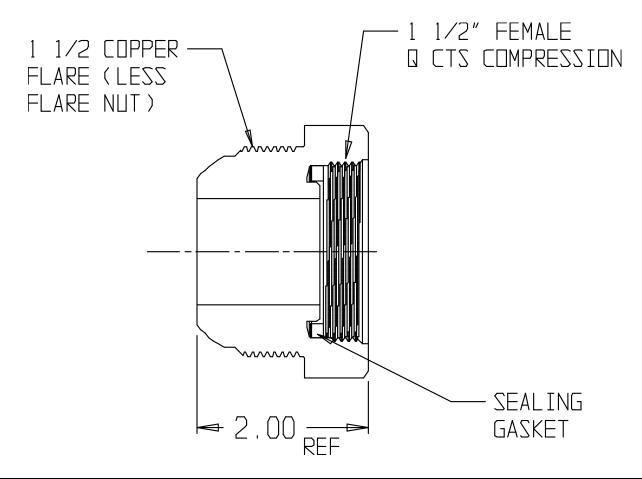

## SUBMITTAL DATA SHEET

NL Service Fitting – 74692CPLL 1 1/2

Copper Flare to CTS Female Compression

## SUBMITTAL INFORMATION

- Manufactured in compliance with ANSI/AWWA C800 (latest revision)
- Brass components in contact with potable water conform to ASTM B584, UNS C89833 (latest revision) and identified with "NL"
- Certified to NSF/ANSI 61 and NSF/ANSI 372
- Brass components not in contact with potable water conform to ASTM B62 and ASTM B584, UNS C83600 -85-5-5-5 (latest revision)
- Large wrench flats provided for proper installation