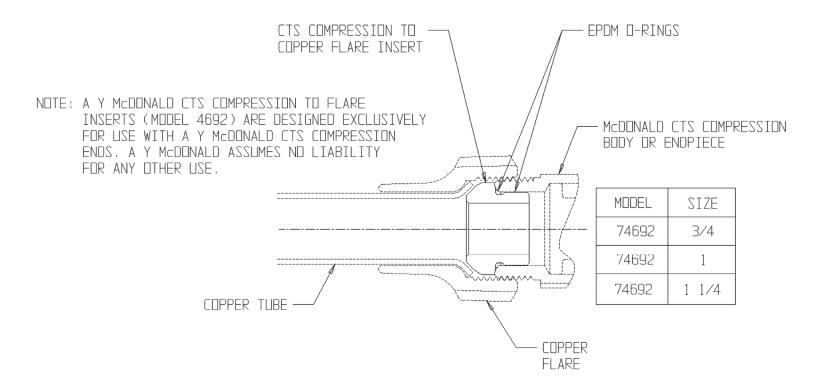

## SUBMITTAL DATA SHEET

NL Service Fitting - 74692

CTS Compression to Copper Flare

## **SUBMITTAL INFORMATION**

- Manufactured in compliance with ANSI/AWWA C800 (latest revision)
- Brass components in contact with potable water conform to ASTM B584, UNS C89833 (latest revision) and identified with "NL"
- Certified to NSF/ANSI 61 and NSF/ANSI 372
- Brass components not in contact with potable water conform to ASTM B62 and ASTM B584, UNS C83600 -85-5-5-5 (latest revision)
- Large wrench flats provided for proper installation