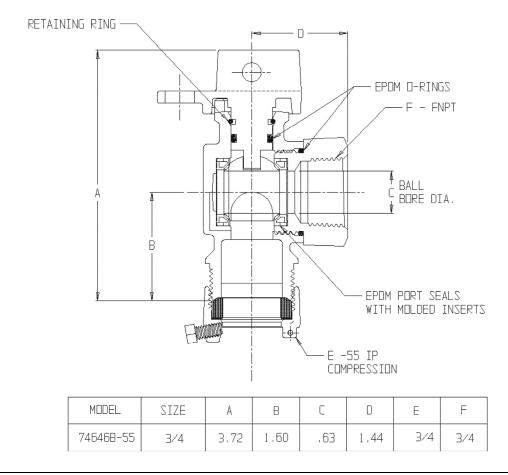

## SUBMITTAL DATA SHEET

NL Ball Style Curb Stop – 74646B-55

-55 IP Compression x FNPT

## SUBMITTAL INFORMATION

- Manufactured in compliance with ANSI/AWWA C800 (latest revision)
- Brass components in contact with potable water conform to ASTM B584, UNS C89833 (latest revision) and identified with "NL"
- Certified to NSF/ANSI 61 and NSF/ANSI 372
- Brass components not in contact with potable water conform to ASTM B62 and ASTM B584, UNS C83600 -85-5-5-5 (latest revision)
- PTFE coated brass ball
- Valve rated for 300 PSIG water pressure, end connections not to exceed rated pipe pressures.
- Blow out proof EPDM port seals
- End piece joint sealed with an EPDM o-ring and thread locker
- Insert stiffeners required on all flexible plastic connections