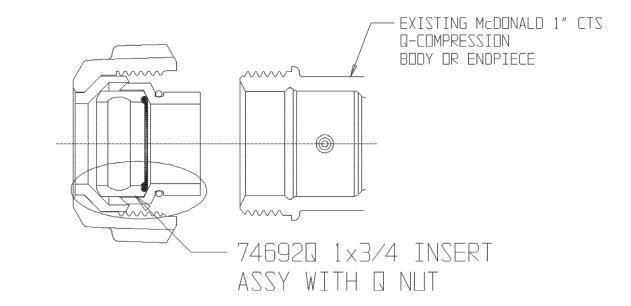

## SUBMITTAL DATA SHEET

NL Service Fitting - 74692Q 1x3/4

CTS Compression to CTS Compression

NOTE: A Y McDONALD CTS COMPRESSION TO COMPRESSION

INSERTS (MODEL 746920 1×3/4) ARE DESIGNED EXCLUSIVELY

FOR USE WITH A Y McDONALD CTS COMPRESSION ENDS. A Y McDONALD ASSUMES NO LIABILITY

FOR ANY OTHER USE.

## SUBMITTAL INFORMATION

- Manufactured in compliance with ANSI/AWWA C800 (latest revision)
- Brass components in contact with potable water conform to ASTM B584, UNS C89833 (latest revision) and identified with "NL"
- Certified to NSF/ANSI 61 and NSF/ANSI 372
- Brass components not in contact with potable water conform to ASTM B62 and ASTM B584, UNS C83600 -85-5-5-5 (latest revision)
- Large wrench flats provided for proper installation