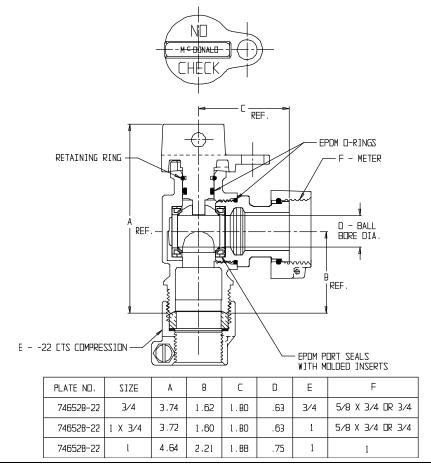

## NL Ball Style Meter Stop – 74652B-22

## SUBMITTAL INFORMATION

- Manufactured in compliance with ANSI/AWWA C800 (latest revision)
- Brass components in contact with potable water conform to ASTM B584, UNS C89833 (latest revision) and identified with "NL"
- Certified to NSF/ANSI 61 and NSF/ANSI 372
- Brass components not in contact with potable water conform to ASTM B62 and ASTM B584, UNS C83600 -85-5-5-5 (latest revision)
- PTFE coated brass ball
- Valve rated for 300 PSIG water pressure, end connections not to exceed rated pipe pressures.
- Blow out proof EPDM port seals
- End piece joint sealed with an EPDM o-ring and thread locker
- Insert stiffeners required on all flexible plastic connections