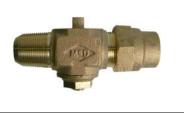

## NL Plug Style Corporation Stop – 74701-3G

AWWA/CC x -3G PEP Compression

## SUBMITTAL INFORMATION

- Manufactured in compliance with ANSI/AWWA C800 (latest revision)
- Brass components in contact with potable water conform to ASTM B584, UNS C89833 (latest revision) and identified with "NL"
- Certified to NSF/ANSI 61 and NSF/ANSI 372
- Brass components not in contact with potable water conform to ASTM B62 and ASTM B584, UNS C83600 -85-5-5-5 (latest revision)
- Large wrench flats provided for proper installation
- Plug rotates 360°
- <sup>1</sup>/<sub>2</sub>" 1" rated for 100 PSIG water pressure
- 1<sup>1</sup>/<sub>4</sub>" 2" rated for 80 PSIG water pressure
- Insert stiffeners required for all flexible plastic connections