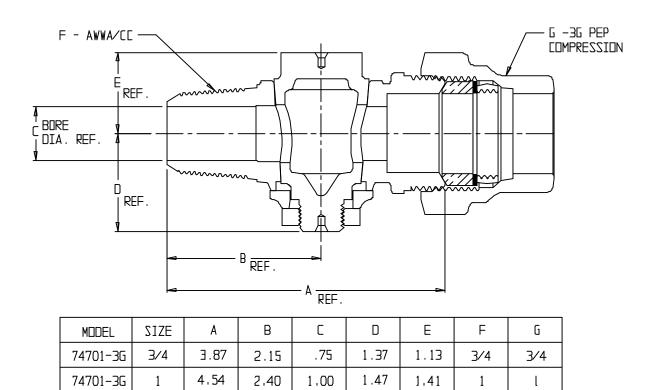

## NL Plug Style Corporation Stop – 74701-3G

AWWA/CC x -3G PEP Compression

## SUBMITTAL INFORMATION

- Manufactured in compliance with ANSI/AWWA C800 (latest revision)
- Brass components in contact with potable water conform to ASTM B584, UNS C89833 (latest revision) and identified with "NL"
- Certified to NSF/ANSI 61 and NSF/ANSI 372
- Brass components not in contact with potable water conform to ASTM B62 and ASTM B584, UNS C83600 -85-5-5-5 (latest revision)
- Large wrench flats provided for proper installation
- Plug rotates 360°
- <sup>1</sup>/<sub>2</sub>" 1" rated for 100 PSIG water pressure
- 1<sup>1</sup>/<sub>4</sub>" 2" rated for 80 PSIG water pressure
- Insert stiffeners required for all flexible plastic connections