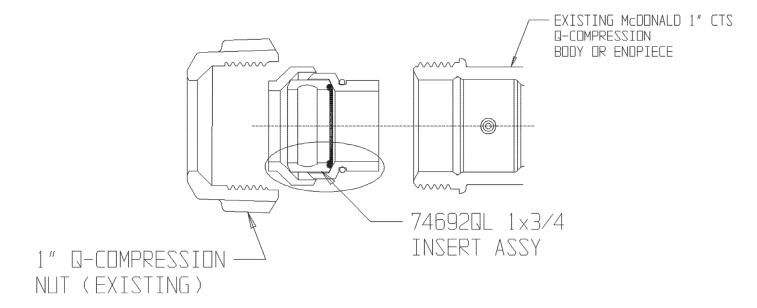

## SUBMITTAL DATA SHEET

NL Service Fitting - 74692QL 1x3/4

CTS Compression to CTS Compression

NOTE: A Y McDONALD CTS COMPRESSION TO COMPRESSION

INSERTS (MODEL 74692QL 1x3/4) ARE DESIGNED EXCLUSIVELY

FOR USE WITH A Y McDONALD CTS COMPRESSION ENDS. A Y McDONALD ASSUMES NO LIABILITY

FOR ANY OTHER USE.