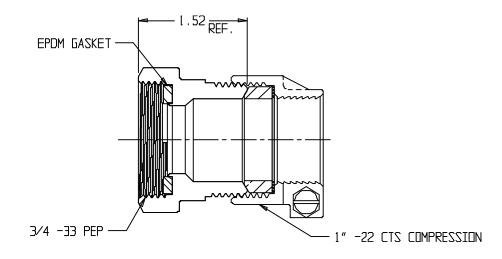

## SUBMITTAL DATA SHEET

NL Service Fitting – 74694-33-22 $3/4 \ge 1$ 

-33 PEP Compression X -22 CTS Compression