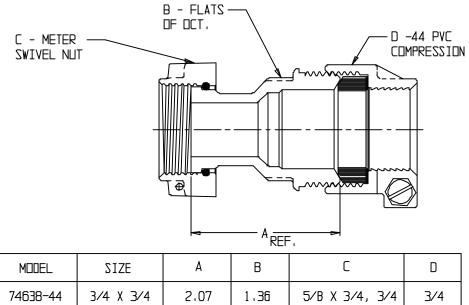

## NL Meter Coupling – 74638-44

Meter Swivel Nut x -44 PVC Compression

| MODEL    | SIZE      | А    | В    | С              | D   |
|----------|-----------|------|------|----------------|-----|
| 74638-44 | 3/4 X 3/4 | 2.07 | 1,36 | 5⁄B X 3⁄4, 3⁄4 | 3⁄4 |
| 74638-44 | 3⁄4 X 1   | 2.52 | 1.85 | 5⁄8 X 3⁄4, 3⁄4 | 1   |
| 74638-44 | 1 X 1     | 2.55 | 1,85 | 1              | 1   |